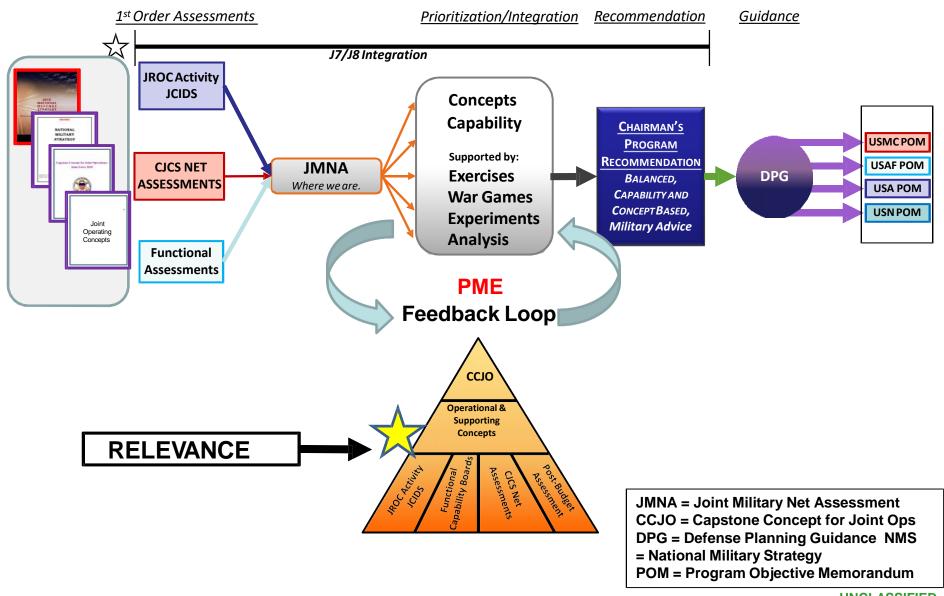

amework

#### Central Idea of the National Military Strategy: The Boxer's Stance

Because we cannot be certain when, where, or under what conditions the next fight will occur, the Joint Force must maintain a boxer's stance—with the strength, agility, endurance, resilience, flexibility, and awareness to fight and win against any potential adversary.

**Strength** to win against any adversary

**Agility** to adapt to any challenge

**Endurance** to sustain any campaign

**Resilience** to recover readiness quickly

**Flexibility** to address multiple challenges under different conditions

**Awareness** of the strategic environment



As the central strategy for the Joint Force, the NMS supports CJCS role as Global Integrator

UNCLASSIFIED

#### Resource Decisions Driven by Campaign Outcomes



**UNCLASSIFIED** 

#### **UNCLASSIFIED**



# Questions or comments?