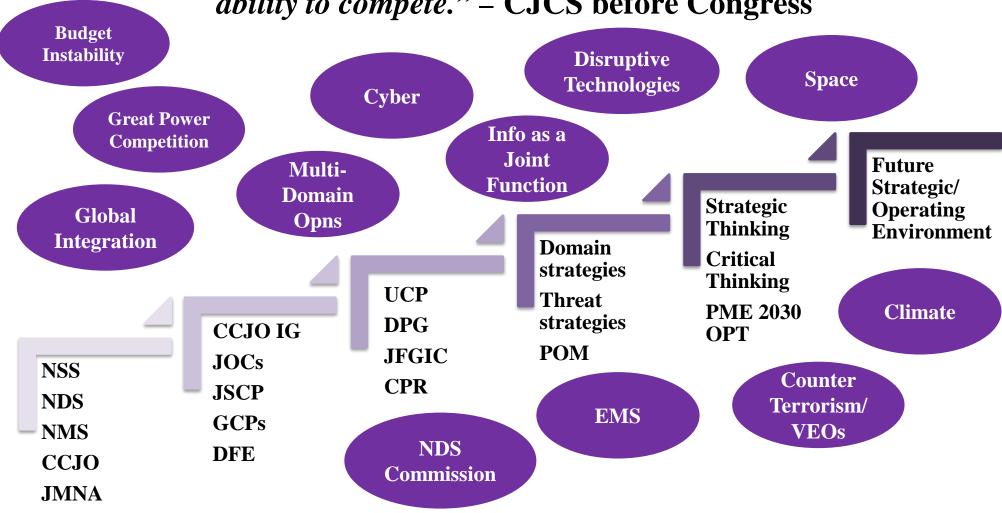

## A Dynamic Environment... and an Imperative for Change

"If we fail to adapt, the Joint Force will lose the ability to compete." – CJCS before Congress

**UNCLASSIFIED** 