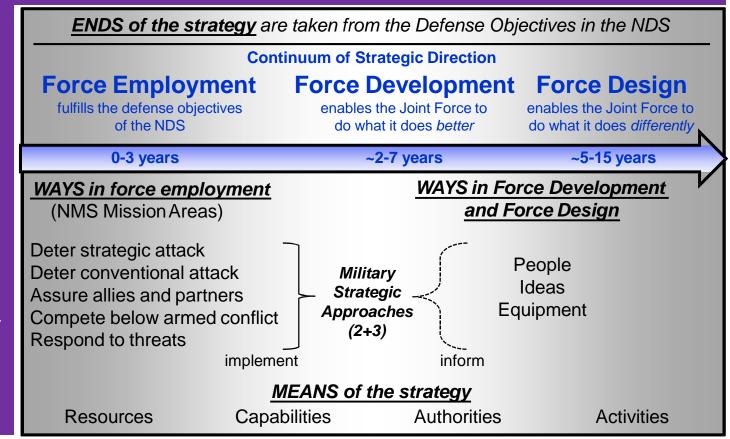

#### 2018 National Military Strategy Framework

#### Central Idea of the National Military Strategy: The Boxer's Stance

Because we cannot be certain when, where, or under what conditions the next fight will occur, the Joint Force must maintain a boxer's stance—with the strength, agility, endurance, resilience, flexibility, and awareness to fight and win against any potential adversary.

**Strength** to win against any adversary

**Agility** to adapt to any challenge

**Endurance** to sustain any campaign

**Resilience** to recover readiness quickly

**Flexibility** to address multiple challenges under different conditions

**Awareness** of the strategic environment

As the central strategy for the Joint Force, the NMS supports CJCS role as Global Integrator

UNCLASSIFIED